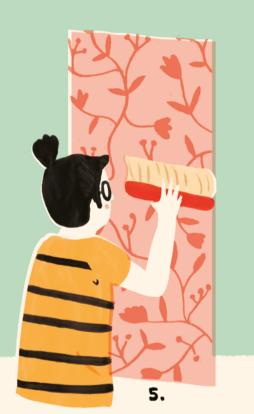

VOUW DE BOVENKANT VAN BAAN 1 OPEN, LAAT DE ONDERKANT DICHT. LEG DE BAAN BOVENAAN TEGEN DE LOODLIJN, HOVD BIJ HET PLAFLOND EEN OVERLAP VAN CIRCA S CM. VOUW DE ONDERSTE HELFT VOORZICHTIG OPEN. ZIT DE BAAN RECHT? VEEG MET EEN BORSTEL VAN BOVEN NAAR BENEDEN. PRIK EVT. LUCHTBLAZEN IN MET EEN DUNNE NAALD. KLEINE LUCHTBLAZEN TREKKEN NA HET DROGEN VANZELF WEG.