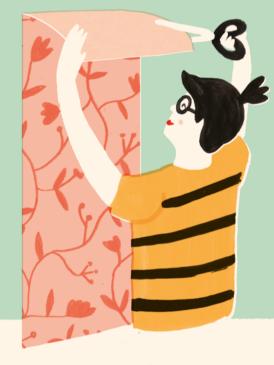

## 6.

TREK MET DE STOMPE KANT VAN EEN SCHAAR EEN LIJN OVER HET BEHANG PRECIES LANGS HET PLAFOND EN DE PLINT. TREK HET BEHANG EEN STUKJE LOS, KNIP HET OVERTOLLIGE BEHANG PRECIES OP DEZE LIJN WEG.