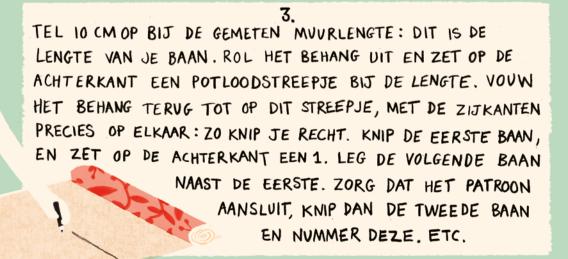

SMEER DE BOVENSTE HELFT VAN DE BAAN IN MET LIJM, VOUW DICHT (ZIJKANTEN PRECIES OP ELKANR, ANDERS DROOGT DE LIJM UIT) TOT AAN DE NOG NIET INGESMEERDE HELFT. SMEER DE ANDERE HELFT IN EN VOUW OP DEZELFDE MANIER. DICHT. LAAT DE LIJM 5 TOT IS MINUTEN INWERKEN.

VOUW DE BOVENKANT VAN BAAN 1 OPEN, LAAT DE ONDERKANT DICHT. LEG DE BAAN BOVENAAN TEGEN DE LOODLIJN, HOVD BIJ HET PLAFLOND EEN OVERLAP VAN CIRCA S CM. VOUW DE ONDERSTE HELFT VOORZICHTIG OPEN. ZIT DE BAAN RECHT? VEEG MET EEN BORSTEL VAN BOVEN NAAR BENEDEN. PRIK EVT. LUCHTBLAZEN IN MET EEN DUNNE NAALD. KLEINE LUCHTBLAZEN TREKKEN NA HET DROGEN VANZELF WEG.